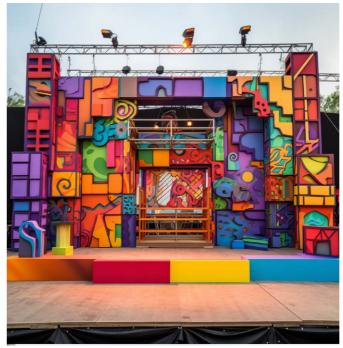

# Creative Solutions for Stage Shows and Concerts

Our designs blend artistry and innovation, creating dynamic backdrops that capture the essence of the performance. From intricate scenery to captivating props, each element is skillfully crafted. Styrofoam's versatility ensures lightweight yet durable decor, enhancing the show's visual impact. Vibrant colors and intricate detailing immerse the audience, elevating their experience. With Styra Nova's expertise, stage shows and concerts become unforgettable journeys, where imagination meets reality.

- Artistic Vision Realization
- Lightweight and Versatile
- Cost-Effective Solution
- Immersive Audience Engagement
- Distinct Stage Identity
- Photogenic Backdrops
- Positive Audience Response