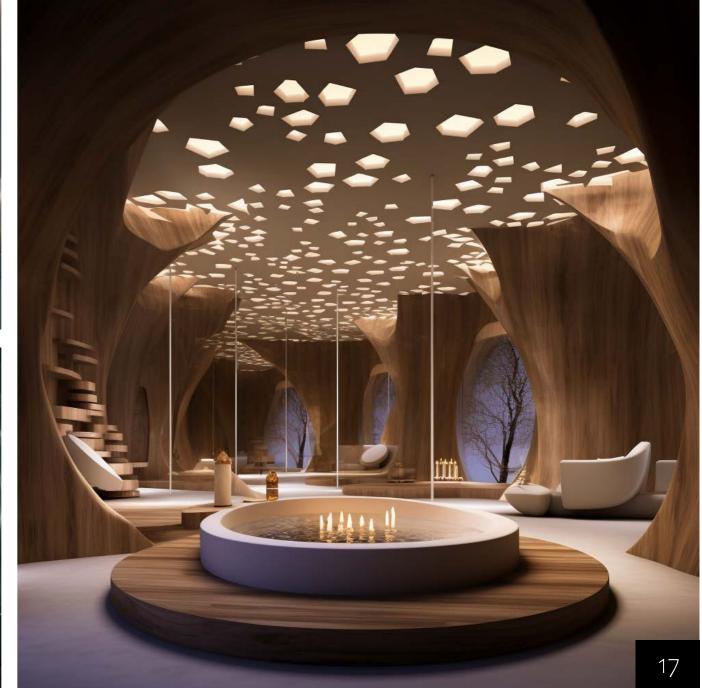

### Creative SPA Decoration

Elevate your SPA experience with Styra Nova's bespoke interior decoration. Our design philosophy merges tranquility and sophistication, crafting spaces that cocoon visitors in luxury. From soothing color palettes that evoke serenity to meticulously chosen furnishings that exude comfort, every detail is meticulously curated. Natural elements seamlessly blend with modern aesthetics, fostering a sense of calm. Lighting is choreographed to enhance relaxation, and personalized accents add a unique touch.

- Enhanced Ambiance
- Unique Identity
- Client Comfort
- Efficient Flow
- Positive Reviews
- Stress Reduction
- Longevity