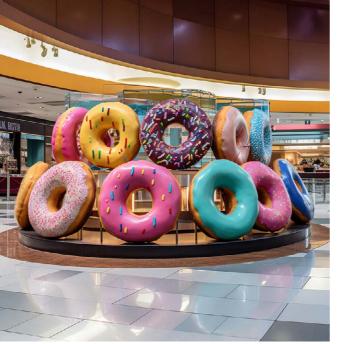

# 3D Retail Display & Advertising

By choosing Styra Nova for your 3D Retail Display & Advertising needs, you can benefit from unique and eye-catching displays, effective brand communication, increased attention and engagement, enhanced product visibility, memorable shopping experiences, customization options, and the use of durable and lightweight materials. We provides a range of benefits through our unique and eye-catching solutions.

- Unique and Eye-Catching Displays.
- Effective Brand Communication.
- Increased Attention and Engagement:
- Enhanced Product Visibility.
- Memorable Shopping Experience.
- Customization and Flexibility.
- Durable and Lightweight Materials.