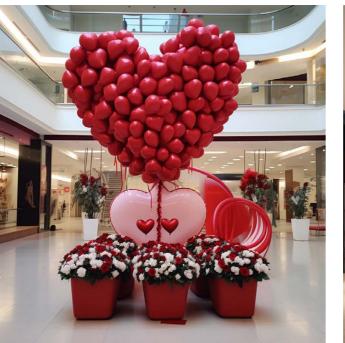

### **Creative Decoration for Valentines Day**

Transform shopping malls into enchanting realms of love with Styra Nova's bespoke 3D Valentine's Day decorations. Our designs infuse romance and whimsy, captivating couples and visitors alike. Heartfelt installations, blossoming flowers, and cupid-inspired elements evoke the spirit of affection. Soft lighting creates a dreamy ambiance, perfect for memorable moments and proposals. Meticulously crafted to resonate with the theme of love, our custom decorations invite shoppers to share their romantic experiences, making the mall a cupid-approved destination.

- Romantic Ambiance
- Social Media Engagement
- Memorable Experiences
- Enhanced Brand Reputation
- Community Celebration
- Strategic Marketing Platform
- Customer Loyalty Building