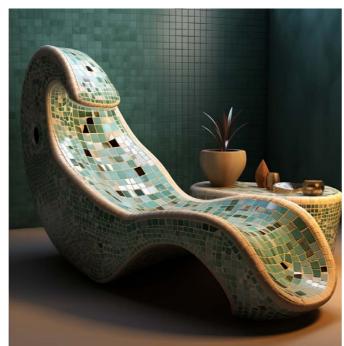

### Creative SPA Decoration

Elevate your SPA experience with Styra Nova's bespoke interior decoration. Our design philosophy merges tranquility and sophistication, crafting spaces that cocoon visitors in luxury. From soothing color palettes that evoke serenity to meticulously chosen furnishings that exude comfort, every detail is meticulously curated. Natural elements seamlessly blend with modern aesthetics, fostering a sense of calm. Lighting is choreographed to enhance relaxation, and personalized accents add a unique touch.

- Enhanced Ambiance
- Unique Identity
- Client Comfort
- Efficient Flow
- Positive Reviews
- Stress Reduction
- Longevity