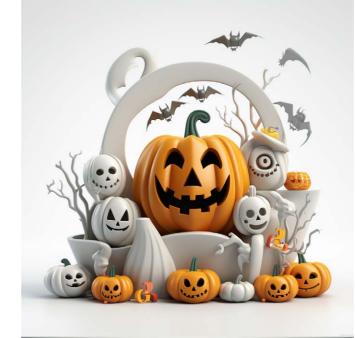

### Creative Decoration for Halloween

Transform your space into spine-tingling realms with Styra Nova's bespoke 3D Halloween decorations. Our designs infuse mystery and excitement, crafting an immersive atmosphere. Elaborate installations, eerie lighting, and iconic spooky elements conjure the spirit of the season. Intricate detailing adds authenticity, setting the stage for captivating experiences and memorable encounters. Meticulously curated to evoke the essence of Halloween, our custom decorations invite visitors to explore the unknown.

- Intriguing Atmosphere
- Social Media Engagement
- Increased Foot Traffic
- Memorable Experiences
- Extended Visits
- Positive Seasonal Reputation
- Community Celebration