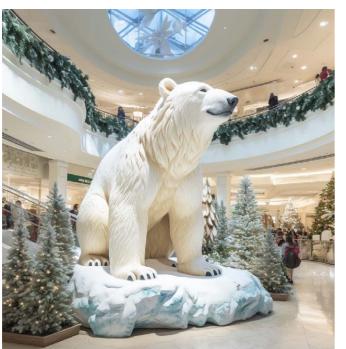

### Creative Decoration for Christmas

Ornate installations, twinkling lights, and iconic holiday motifs create a captivating holiday spirit. Illuminated elements add warmth, setting the perfect backdrop for shopping and gatherings. Meticulously curated to evoke the essence of Christmas, our custom decorations invite shoppers to experience the joy and wonder of the holidays. With Styra Nova's touch, shopping malls become radiant centers of celebration, spreading holiday cheer and creating enduring memories for all.

- Festive Ambiance
- Social Media Engagement
- Increased Foot Traffic
- Distinct Mall Identity
- Positive Seasonal Reputation
- Community Celebration
- Marketing Opportunities
- Customer Loyalty Building