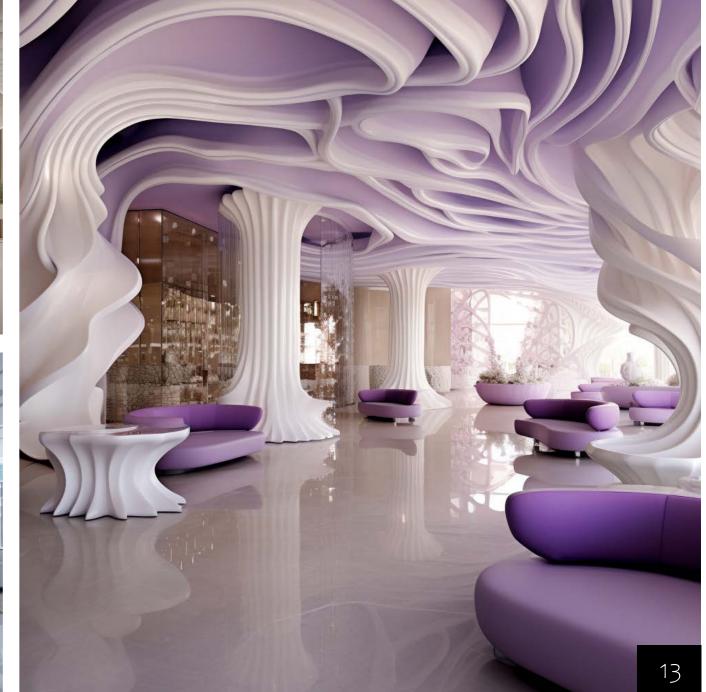

### **Interior Decoration**

Styra Nova for your Interior Decoration needs and enjoy the numerous benefits we offer through our styrofoam-based decorations. With us, you'll have access to versatile design options that can transform your interior spaces, including decorative wall panels, ceiling elements, artistic sculptures, and more. These lightweight and easy-to-install decorations provide a visual impact that enhances the overall ambiance of your space while being cost-effective and durable.

### Creative SPA Decoration

Elevate your SPA experience with Styra Nova's bespoke interior decoration. Our design philosophy merges tranquility and sophistication, crafting spaces that cocoon visitors in luxury. From soothing color palettes that evoke serenity to meticulously chosen furnishings that exude comfort, every detail is meticulously curated. Natural elements seamlessly blend with modern aesthetics, fostering a sense of calm. Lighting is choreographed to enhance relaxation, and personalized accents add a unique touch.