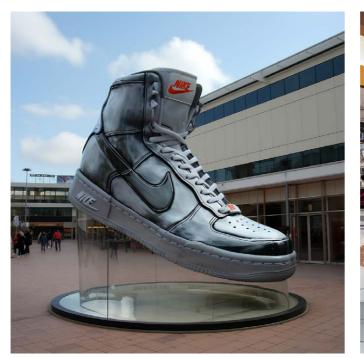

# 3D Retail Display & Advertising

By choosing Styra Nova for your 3D Retail Display & Advertising needs, you can benefit from unique and eye-catching displays, effective brand communication, increased attention and engagement, enhanced product visibility, memorable shopping experiences, customization options, and the use of durable and lightweight materials. We provides a range of benefits through our unique and eye-catching solutions.

- Unique and Eye-Catching Displays.
- Effective Brand Communication.
- Increased Attention and Engagement:
- Enhanced Product Visibility.
- Memorable Shopping Experience.
- Customization and Flexibility.
- Durable and Lightweight Materials.