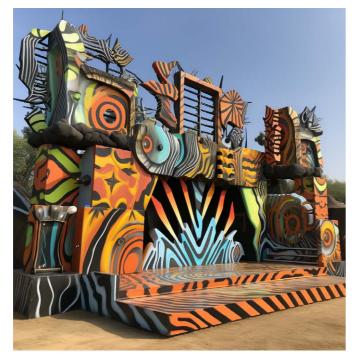

# Creative Solutions for Stage Shows and Concerts

Our designs blend artistry and innovation, creating dynamic backdrops that capture the essence of the performance. From intricate scenery to captivating props, each element is skillfully crafted. Styrofoam's versatility ensures lightweight yet durable decor, enhancing the show's visual impact. Vibrant colors and intricate detailing immerse the audience, elevating their experience. With Styra Nova's expertise, stage shows and concerts become unforgettable journeys, where imagination meets reality.

- Artistic Vision Realization
- Lightweight and Versatile
- Cost-Effective Solution
- Immersive Audience Engagement
- Distinct Stage Identity
- Photogenic Backdrops
- Positive Audience Response