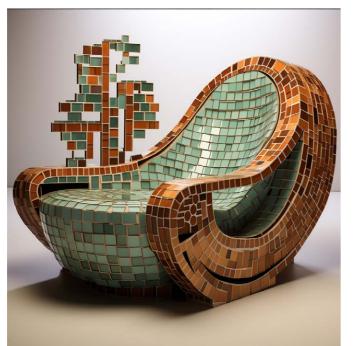

### Customized Furniture

Styra Nova is for your Customized Furniture needs, you can benefit from customization, unique and eye-catching designs, lightweight and versatile materials, functional and practical furniture, conversation starters, versatility in styles and finishes, high-quality craftsmanship, and the ability to express your individuality.

- Customization
- Unique and Eye-Catching Designs
- Lightweight and Versatile
- Functional and Practical
- Conversation Starters.
- Versatility in Styles and Finishes
- High-Quality Craftsmanship
- Expressing Individuality