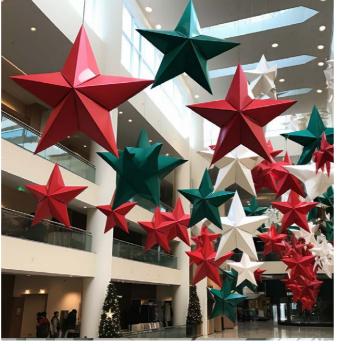

### Creative Decoration for Christmas

Ornate installations, twinkling lights, and iconic holiday motifs create a captivating holiday spirit. Illuminated elements add warmth, setting the perfect backdrop for shopping and gatherings. Meticulously curated to evoke the essence of Christmas, our custom decorations invite shoppers to experience the joy and wonder of the holidays. With Styra Nova's touch, shopping malls become radiant centers of celebration, spreading holiday cheer and creating enduring memories for all.

- Festive Ambiance
- Social Media Engagement
- Increased Foot Traffic
- Distinct Mall Identity
- Positive Seasonal Reputation
- Community Celebration
- Marketing Opportunities
- Customer Loyalty Building