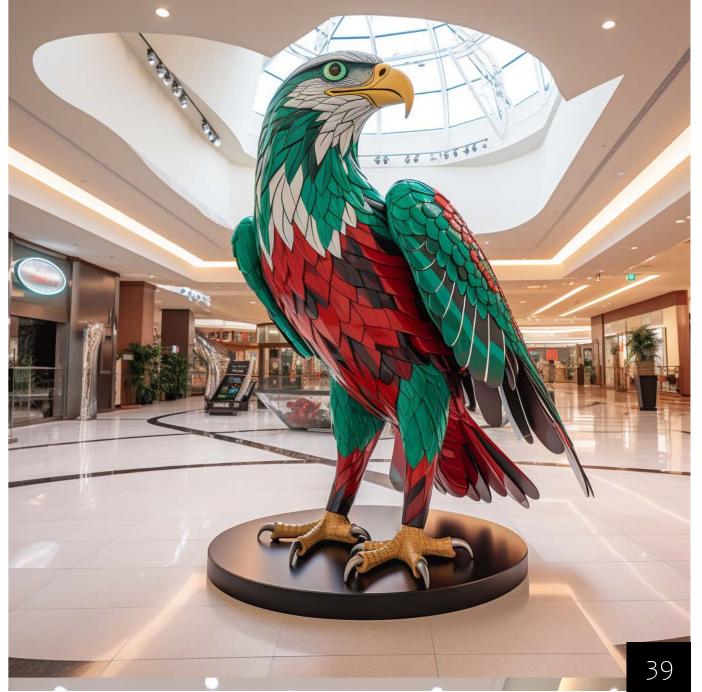

### **Creative Solutions for Theme Parks**

Transform theme parks into mesmerizing realms with Styra Nova's bespoke Styrofoam decorations. Our designs fuse creativity and durability, crafting immersive experiences. From larger-than-life characters to intricate landscapes, every element is meticulously sculpted. Styrofoam's lightweight and weather-resistant nature ensures longevity. Vibrant colors and detailed textures bring attractions to life, captivating visitors of all ages. With Styra Nova's touch, theme parks evolve into enchanting wonderlands, where imagination knows no bounds.

- Immersive Atmosphere
- Visual Attraction
- Durability and Cost-effectiveness
- Distinct Theme Park Identity
- Guest Engagement
- Enhanced Reputation
- Guest Satisfaction Enhancement