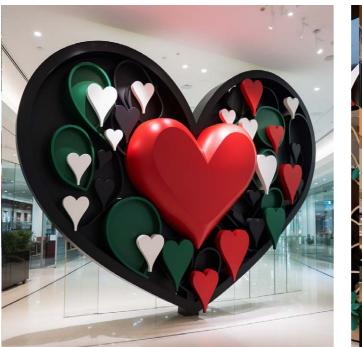

### **Creative Decoration for Valentines Day**

Transform shopping malls into enchanting realms of love with Styra Nova's bespoke 3D Valentine's Day decorations. Our designs infuse romance and whimsy, captivating couples and visitors alike. Heartfelt installations, blossoming flowers, and cupid-inspired elements evoke the spirit of affection. Soft lighting creates a dreamy ambiance, perfect for memorable moments and proposals. Meticulously crafted to resonate with the theme of love, our custom decorations invite shoppers to share their romantic experiences, making the mall a cupid-approved destination.

- Romantic Ambiance
- Social Media Engagement
- Memorable Experiences
- Enhanced Brand Reputation
- Community Celebration
- Strategic Marketing Platform
- Customer Loyalty Building