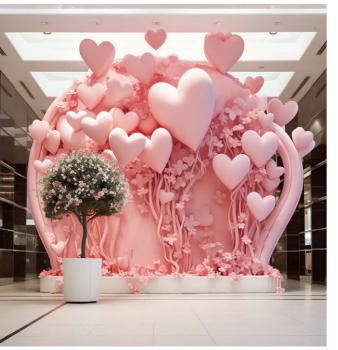

### **Creative Decoration for Valentines Day**

Transform shopping malls into enchanting realms of love with Styra Nova's bespoke 3D Valentine's Day decorations. Our designs infuse romance and whimsy, captivating couples and visitors alike. Heartfelt installations, blossoming flowers, and cupid-inspired elements evoke the spirit of affection. Soft lighting creates a dreamy ambiance, perfect for memorable moments and proposals. Meticulously crafted to resonate with the theme of love, our custom decorations invite shoppers to share their romantic experiences, making the mall a cupid-approved destination.

- Romantic Ambiance
- Social Media Engagement
- Memorable Experiences
- Enhanced Brand Reputation
- Community Celebration
- Strategic Marketing Platform
- Customer Loyalty Building