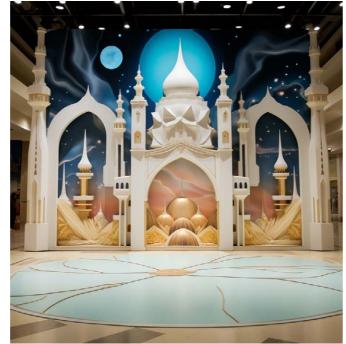

### Creative Exterior Decoration

With Styra Nova Exterior Decoration, you can benefit from customized architectural designs, visual impact, lightweight and versatile materials, cost-effective solutions, durability and longevity, ease of integration, and a sustainable choice. Our innovative use of EPS allows us to create architectural elements that elevate the aesthetics of any space, providing you with a visually striking and transformative environment.

### **Creative Solutions for Theme Parks**

Transform theme parks into mesmerizing realms with Styra Nova's bespoke Styrofoam decorations. Our designs fuse creativity and durability, crafting immersive experiences. From larger-than-life characters to intricate landscapes, every element is meticulously sculpted. Styrofoam's lightweight and weather-resistant nature ensures longevity. Vibrant colors and detailed textures bring attractions to life, captivating visitors of all ages. With Styra Nova's touch, theme parks evolve into enchanting wonderlands, where imagination knows no bounds.