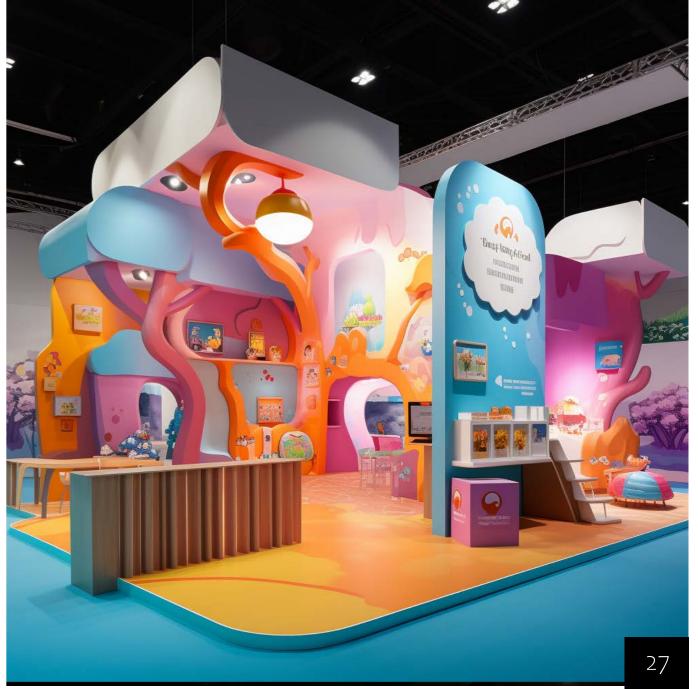

# **Creative Exhibition Stand Design**

When it comes to Exhibition Stands, Styra Nova offers a range of benefits through our expertise in transforming event spaces and exhibitions. You can benefit from immersive environments, captivating installations and backdrops, enhanced ambiance, branding opportunities, customization options, professional execution, and a long-lasting impact on attendees. Our expertise in transforming spaces ensures that your event or exhibition stands out and leaves a lasting impression on all who attend.

- Immersive Environments
- Captivating Installations
- Memorable Backdrops
- Enhanced Ambiance
- Branding and Messaging
- Customization and Flexibility