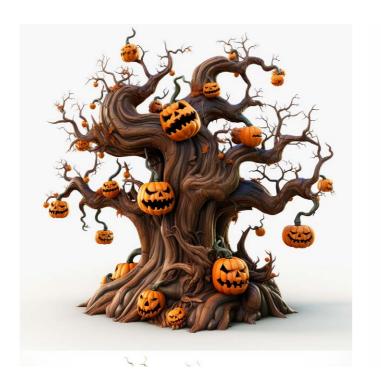

### Creative Decoration for Halloween

Transform your space into spine-tingling realms with Styra Nova's bespoke 3D Halloween decorations. Our designs infuse mystery and excitement, crafting an immersive atmosphere. Elaborate installations, eerie lighting, and iconic spooky elements conjure the spirit of the season. Intricate detailing adds authenticity, setting the stage for captivating experiences and memorable encounters. Meticulously curated to evoke the essence of Halloween, our custom decorations invite visitors to explore the unknown.

- Intriguing Atmosphere
- Social Media Engagement
- Increased Foot Traffic
- Memorable Experiences
- Extended Visits
- Positive Seasonal Reputation
- Community Celebration