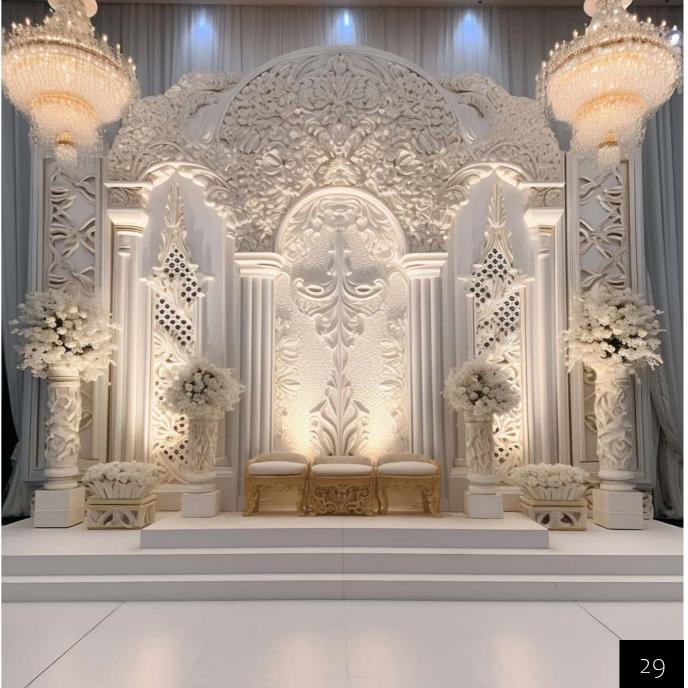

### Wedding Decoration

We know your Wedding Decoration needs, you can benefit from personalized and enchanting decorations, an enchanting atmosphere, customized centerpieces and photo backdrops, elegant arches and entrances, attention to detail, durability and lightweight properties, and the creation of lasting memories. Our dedication to creating a dream-like atmosphere ensures that your wedding becomes a truly memorable and magical experience. We offers a range of benefits through our personalized and enchanting styrofoam decorations.

- Personalized Touch
- Enchanting Atmosphere
- Customized Centerpieces
- Photo-Worthy Backdrops
- Elegant Arches and Entrances
- Lasting Memories