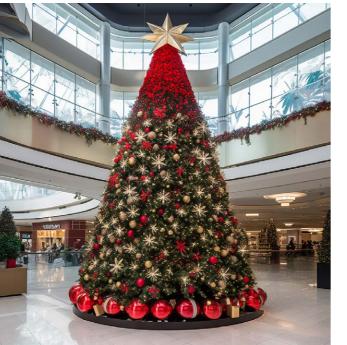

### Creative Decoration for Christmas

Ornate installations, twinkling lights, and iconic holiday motifs create a captivating holiday spirit. Illuminated elements add warmth, setting the perfect backdrop for shopping and gatherings. Meticulously curated to evoke the essence of Christmas, our custom decorations invite shoppers to experience the joy and wonder of the holidays. With Styra Nova's touch, shopping malls become radiant centers of celebration, spreading holiday cheer and creating enduring memories for all.

- Festive Ambiance
- Social Media Engagement
- Increased Foot Traffic
- Distinct Mall Identity
- Positive Seasonal Reputation
- Community Celebration
- Marketing Opportunities
- Customer Loyalty Building