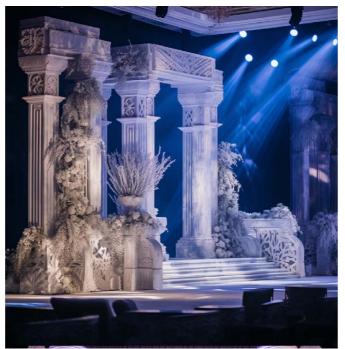

### Wedding Decoration

We know your Wedding Decoration needs, you can benefit from personalized and enchanting decorations, an enchanting atmosphere, customized centerpieces and photo backdrops, elegant arches and entrances, attention to detail, durability and lightweight properties, and the creation of lasting memories. Our dedication to creating a dream-like atmosphere ensures that your wedding becomes a truly memorable and magical experience. We offers a range of benefits through our personalized and enchanting styrofoam decorations.

- Personalized Touch
- Enchanting Atmosphere
- Customized Centerpieces
- Photo-Worthy Backdrops
- Elegant Arches and Entrances
- Lasting Memories