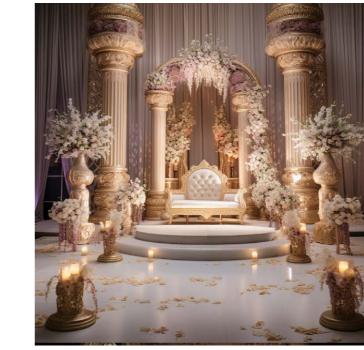

### Wedding Decoration

We know your Wedding Decoration needs, you can benefit from personalized and enchanting decorations, an enchanting atmosphere, customized centerpieces and photo backdrops, elegant arches and entrances, attention to detail, durability and lightweight properties, and the creation of lasting memories. Our dedication to creating a dream-like atmosphere ensures that your wedding becomes a truly memorable and magical experience. We offers a range of benefits through our personalized and enchanting styrofoam decorations.

- Personalized Touch
- Enchanting Atmosphere
- Customized Centerpieces
- Photo-Worthy Backdrops
- Elegant Arches and Entrances
- Lasting Memories