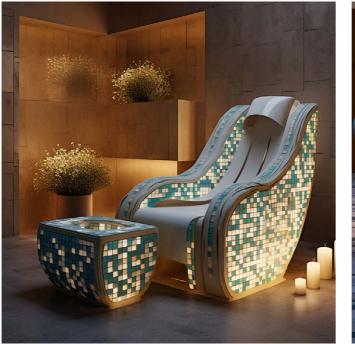

### Creative SPA Decoration

Elevate your SPA experience with Styra Nova's bespoke interior decoration. Our design philosophy merges tranquility and sophistication, crafting spaces that cocoon visitors in luxury. From soothing color palettes that evoke serenity to meticulously chosen furnishings that exude comfort, every detail is meticulously curated. Natural elements seamlessly blend with modern aesthetics, fostering a sense of calm. Lighting is choreographed to enhance relaxation, and personalized accents add a unique touch.

- Enhanced Ambiance
- Unique Identity
- Client Comfort
- Efficient Flow
- Positive Reviews
- Stress Reduction
- Longevity