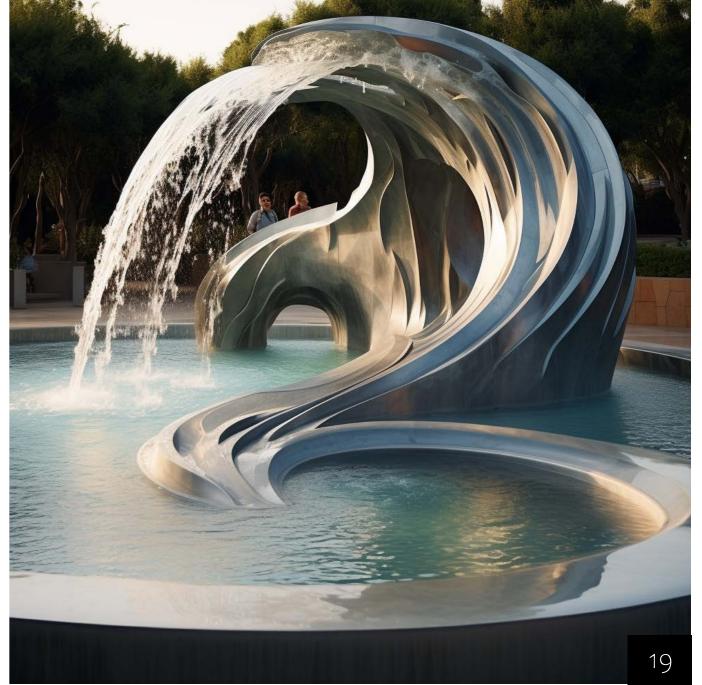

### **Customized Fountains**

When you choose Styra Nova for your Customized Fountain needs, you gain access to a multitude of benefits. We offer customization, ensuring that your fountain is tailored to your specific preferences. Our fountains boast unique and eye-catching designs that become captivating focal points in any space. With the gentle flow of water, our fountains create a tranquil and serene atmosphere.

- Customization
- Unique and Eye-Catching Designs
- Tranquility and Serenity
- Versatility in Placement
- Low Maintenance and Durability
- Cost-effective Solution
- Easy Installation
- Unique Experience
- Top of Form