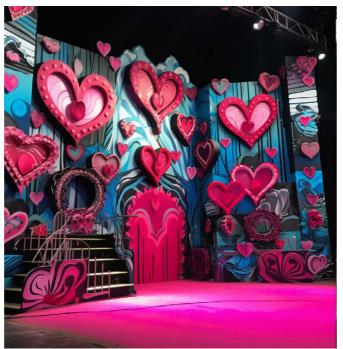

### **Creative Decoration for Valentines Day**

Transform shopping malls into enchanting realms of love with Styra Nova's bespoke 3D Valentine's Day decorations. Our designs infuse romance and whimsy, captivating couples and visitors alike. Heartfelt installations, blossoming flowers, and cupid-inspired elements evoke the spirit of affection. Soft lighting creates a dreamy ambiance, perfect for memorable moments and proposals. Meticulously crafted to resonate with the theme of love, our custom decorations invite shoppers to share their romantic experiences, making the mall a cupid-approved destination.

- Romantic Ambiance
- Social Media Engagement
- Memorable Experiences
- Enhanced Brand Reputation
- Community Celebration
- Strategic Marketing Platform
- Customer Loyalty Building