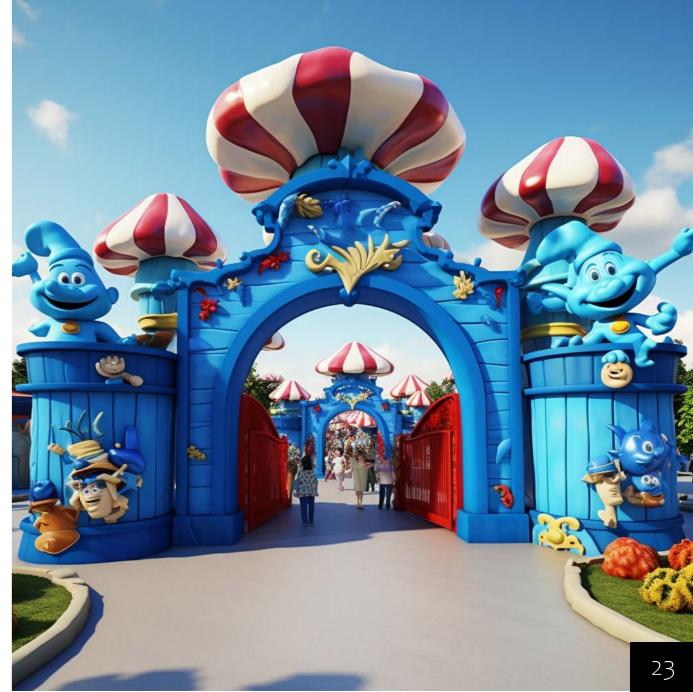

### **Creative Solutions for Theme Parks**

Transform theme parks into mesmerizing realms with Styra Nova's bespoke Styrofoam decorations. Our designs fuse creativity and durability, crafting immersive experiences. From larger-than-life characters to intricate landscapes, every element is meticulously sculpted. Styrofoam's lightweight and weather-resistant nature ensures longevity. Vibrant colors and detailed textures bring attractions to life, captivating visitors of all ages. With Styra Nova's touch, theme parks evolve into enchanting wonderlands, where imagination knows no bounds.

- Immersive Atmosphere
- Visual Attraction
- Durability and Cost-effectiveness
- Distinct Theme Park Identity
- Guest Engagement
- Enhanced Reputation
- Guest Satisfaction Enhancement