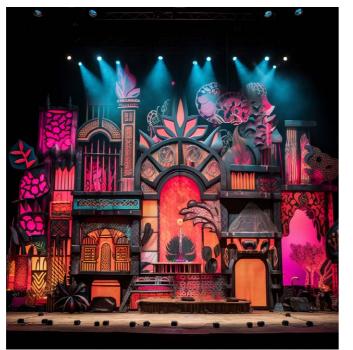

# Creative Solutions for Stage Shows and Concerts

Our designs blend artistry and innovation, creating dynamic backdrops that capture the essence of the performance. From intricate scenery to captivating props, each element is skillfully crafted. Styrofoam's versatility ensures lightweight yet durable decor, enhancing the show's visual impact. Vibrant colors and intricate detailing immerse the audience, elevating their experience. With Styra Nova's expertise, stage shows and concerts become unforgettable journeys, where imagination meets reality.

- Artistic Vision Realization
- Lightweight and Versatile
- Cost-Effective Solution
- Immersive Audience Engagement
- Distinct Stage Identity
- Photogenic Backdrops
- Positive Audience Response