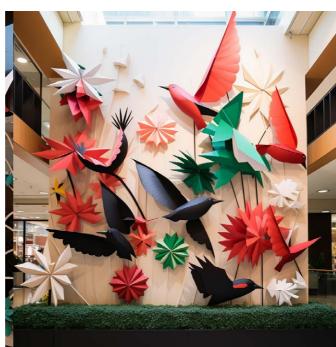

### **Interior Decoration**

Styra Nova for your Interior Decoration needs and enjoy the numerous benefits we offer through our styrofoam-based decorations. With us, you'll have access to versatile design options that can transform your interior spaces, including decorative wall panels, ceiling elements, artistic sculptures, and more. These lightweight and easy-to-install decorations provide a visual impact that enhances the overall ambiance of your space while being cost-effective and durable.

- Versatile Design Options
- Customization
- Visual Impact
- Lightweight and Easy Installation
- Cost-effective Solution
- Durability and Longevity
- Acoustic Benefits
- Easy Maintenance