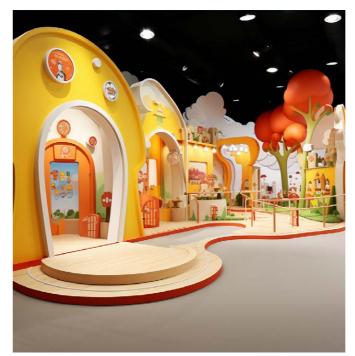

### **Creative Solutions for Theme Parks**

Transform theme parks into mesmerizing realms with Styra Nova's bespoke Styrofoam decorations. Our designs fuse creativity and durability, crafting immersive experiences. From larger-than-life characters to intricate landscapes, every element is meticulously sculpted. Styrofoam's lightweight and weather-resistant nature ensures longevity. Vibrant colors and detailed textures bring attractions to life, captivating visitors of all ages. With Styra Nova's touch, theme parks evolve into enchanting wonderlands, where imagination knows no bounds.

- Immersive Atmosphere
- Visual Attraction
- Durability and Cost-effectiveness
- Distinct Theme Park Identity
- Guest Engagement
- Enhanced Reputation
- Guest Satisfaction Enhancement