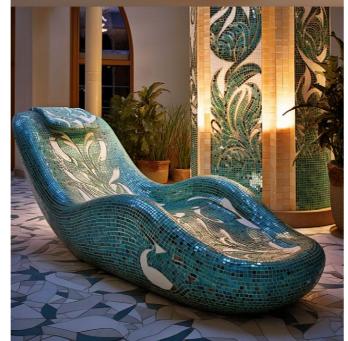

### Customized Furniture

Styra Nova is for your Customized Furniture needs, you can benefit from customization, unique and eye-catching designs, lightweight and versatile materials, functional and practical furniture, conversation starters, versatility in styles and finishes, high-quality craftsmanship, and the ability to express your individuality.

- Customization
- Unique and Eye-Catching Designs
- Lightweight and Versatile
- Functional and Practical
- Conversation Starters.
- Versatility in Styles and Finishes
- High-Quality Craftsmanship
- Expressing Individuality