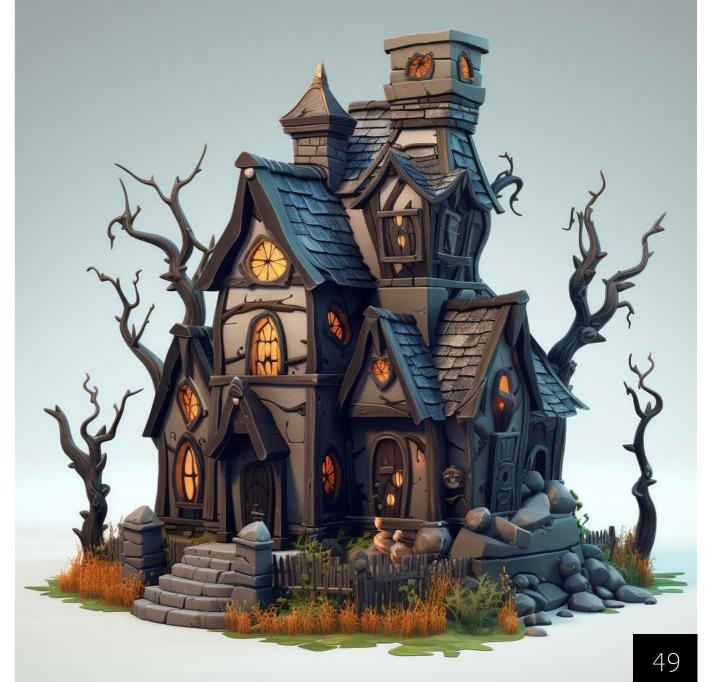

### Creative Decoration for Halloween

Transform your space into spine-tingling realms with Styra Nova's bespoke 3D Halloween decorations. Our designs infuse mystery and excitement, crafting an immersive atmosphere. Elaborate installations, eerie lighting, and iconic spooky elements conjure the spirit of the season. Intricate detailing adds authenticity, setting the stage for captivating experiences and memorable encounters. Meticulously curated to evoke the essence of Halloween, our custom decorations invite visitors to explore the unknown.

- Intriguing Atmosphere
- Social Media Engagement
- Increased Foot Traffic
- Memorable Experiences
- Extended Visits
- Positive Seasonal Reputation
- Community Celebration