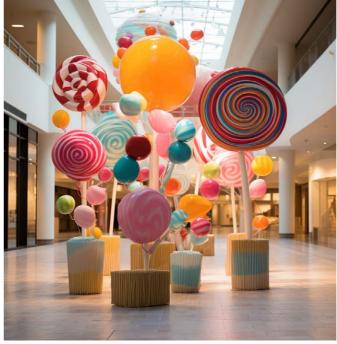

### **Interior Decoration**

Styra Nova for your Interior Decoration needs and enjoy the numerous benefits we offer through our styrofoam-based decorations. With us, you'll have access to versatile design options that can transform your interior spaces, including decorative wall panels, ceiling elements, artistic sculptures, and more. These lightweight and easy-to-install decorations provide a visual impact that enhances the overall ambiance of your space while being cost-effective and durable.

### Creative Exterior Decoration

With Styra Nova Exterior Decoration, you can benefit from customized architectural designs, visual impact, lightweight and versatile materials, cost-effective solutions, durability and longevity, ease of integration, and a sustainable choice. Our innovative use of EPS allows us to create architectural elements that elevate the aesthetics of any space, providing you with a visually striking and transformative environment.

### Creative 3D Models

You can expect visually captivating creative 3D models, meticulous attention to detail, customization options, versatility in applications, and a cost-effective solution that brings your concepts to life. Our expertise lies in designing and crafting intricate 3D models that leave a lasting impression.