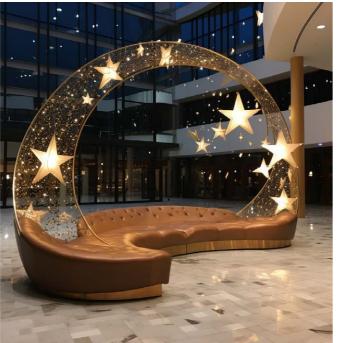

### **Interior Decoration**

Styra Nova for your Interior Decoration needs and enjoy the numerous benefits we offer through our styrofoam-based decorations. With us, you'll have access to versatile design options that can transform your interior spaces, including decorative wall panels, ceiling elements, artistic sculptures, and more. These lightweight and easy-to-install decorations provide a visual impact that enhances the overall ambiance of your space while being cost-effective and durable.

### Creative Exterior Decoration

With Styra Nova Exterior Decoration, you can benefit from customized architectural designs, visual impact, lightweight and versatile materials, cost-effective solutions, durability and longevity, ease of integration, and a sustainable choice. Our innovative use of EPS allows us to create architectural elements that elevate the aesthetics of any space, providing you with a visually striking and transformative environment.