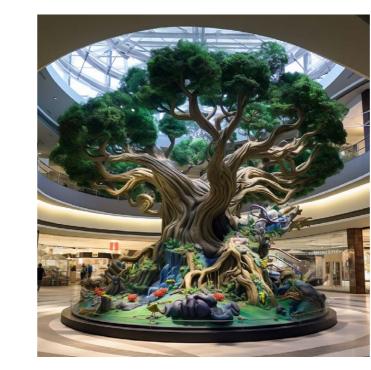

### **Creative Solutions for Theme Parks**

Transform theme parks into mesmerizing realms with Styra Nova's bespoke Styrofoam decorations. Our designs fuse creativity and durability, crafting immersive experiences. From larger-than-life characters to intricate landscapes, every element is meticulously sculpted. Styrofoam's lightweight and weather-resistant nature ensures longevity. Vibrant colors and detailed textures bring attractions to life, captivating visitors of all ages. With Styra Nova's touch, theme parks evolve into enchanting wonderlands, where imagination knows no bounds.

- Immersive Atmosphere
- Visual Attraction
- Durability and Cost-effectiveness
- Distinct Theme Park Identity
- Guest Engagement
- Enhanced Reputation
- Guest Satisfaction Enhancement