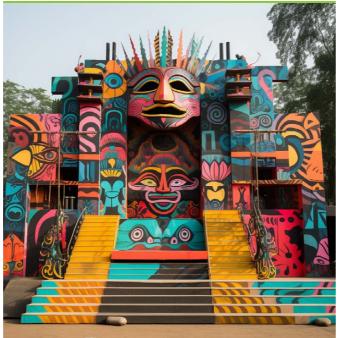

# Creative Solutions for Stage Shows and Concerts

Our designs blend artistry and innovation, creating dynamic backdrops that capture the essence of the performance. From intricate scenery to captivating props, each element is skillfully crafted. Styrofoam's versatility ensures lightweight yet durable decor, enhancing the show's visual impact. Vibrant colors and intricate detailing immerse the audience, elevating their experience. With Styra Nova's expertise, stage shows and concerts become unforgettable journeys, where imagination meets reality.

- Artistic Vision Realization
- Lightweight and Versatile
- Cost-Effective Solution
- Immersive Audience Engagement
- Distinct Stage Identity
- Photogenic Backdrops
- Positive Audience Response