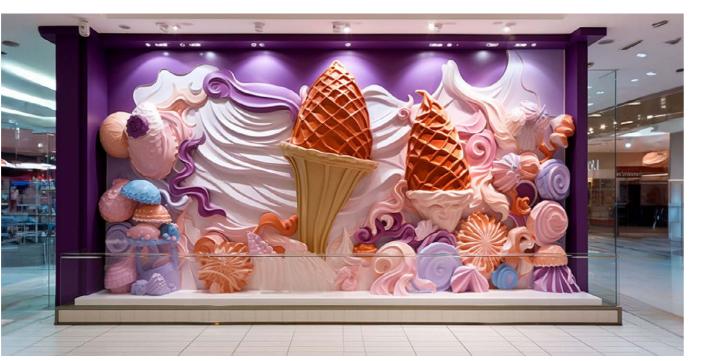

### **Interior Decoration**

Styra Nova for your Interior Decoration needs and enjoy the numerous benefits we offer through our styrofoam-based decorations. With us, you'll have access to versatile design options that can transform your interior spaces, including decorative wall panels, ceiling elements, artistic sculptures, and more. These lightweight and easy-to-install decorations provide a visual impact that enhances the overall ambiance of your space while being cost-effective and durable.

- Versatile Design Options
- Customization
- Visual Impact
- Lightweight and Easy Installation
- Cost-effective Solution
- Durability and Longevity
- Acoustic Benefits
- Easy Maintenance