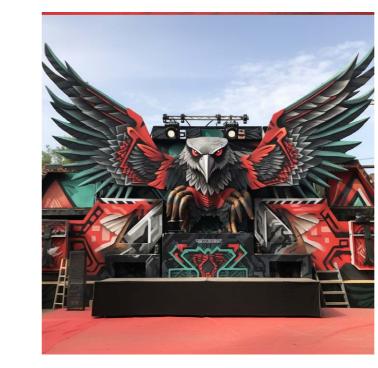

# Creative Solutions for Stage Shows and Concerts

Our designs blend artistry and innovation, creating dynamic backdrops that capture the essence of the performance. From intricate scenery to captivating props, each element is skillfully crafted. Styrofoam's versatility ensures lightweight yet durable decor, enhancing the show's visual impact. Vibrant colors and intricate detailing immerse the audience, elevating their experience. With Styra Nova's expertise, stage shows and concerts become unforgettable journeys, where imagination meets reality.

- Artistic Vision Realization
- Lightweight and Versatile
- Cost-Effective Solution
- Immersive Audience Engagement
- Distinct Stage Identity
- Photogenic Backdrops
- Positive Audience Response